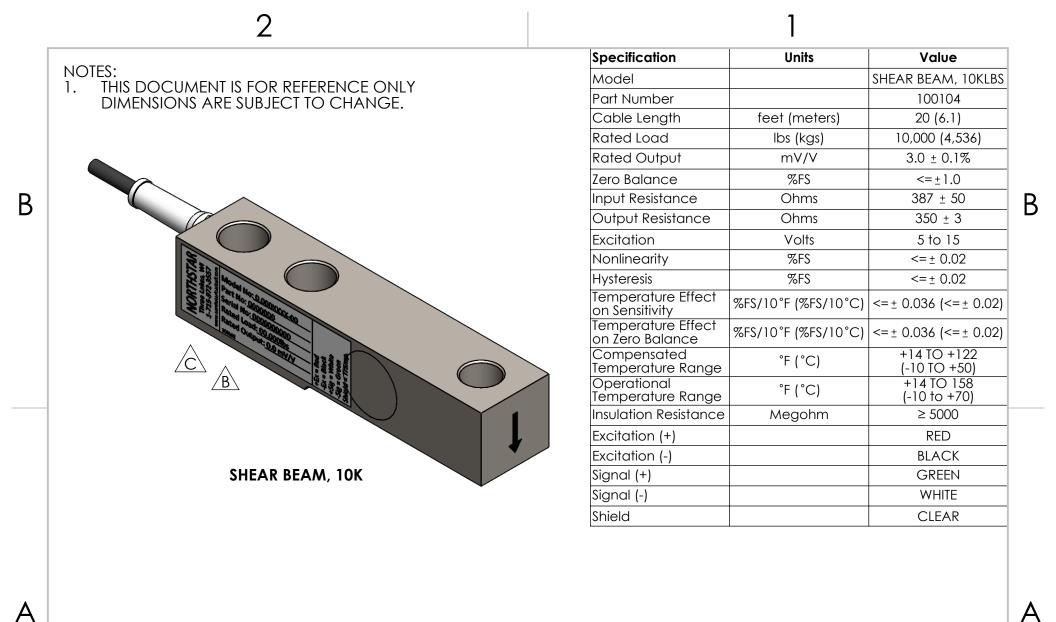

|      |                      |                            |                      |       | NORTHST*R                                              |                             | NAME  | DATE      | TITLE: |                                        |        |     |
|------|----------------------|----------------------------|----------------------|-------|--------------------------------------------------------|-----------------------------|-------|-----------|--------|----------------------------------------|--------|-----|
|      |                      |                            |                      |       |                                                        | DRAWN                       | DJF   | 3/15/2019 |        | L - 10K SHEAR BEAN                     | $\sim$ |     |
| C