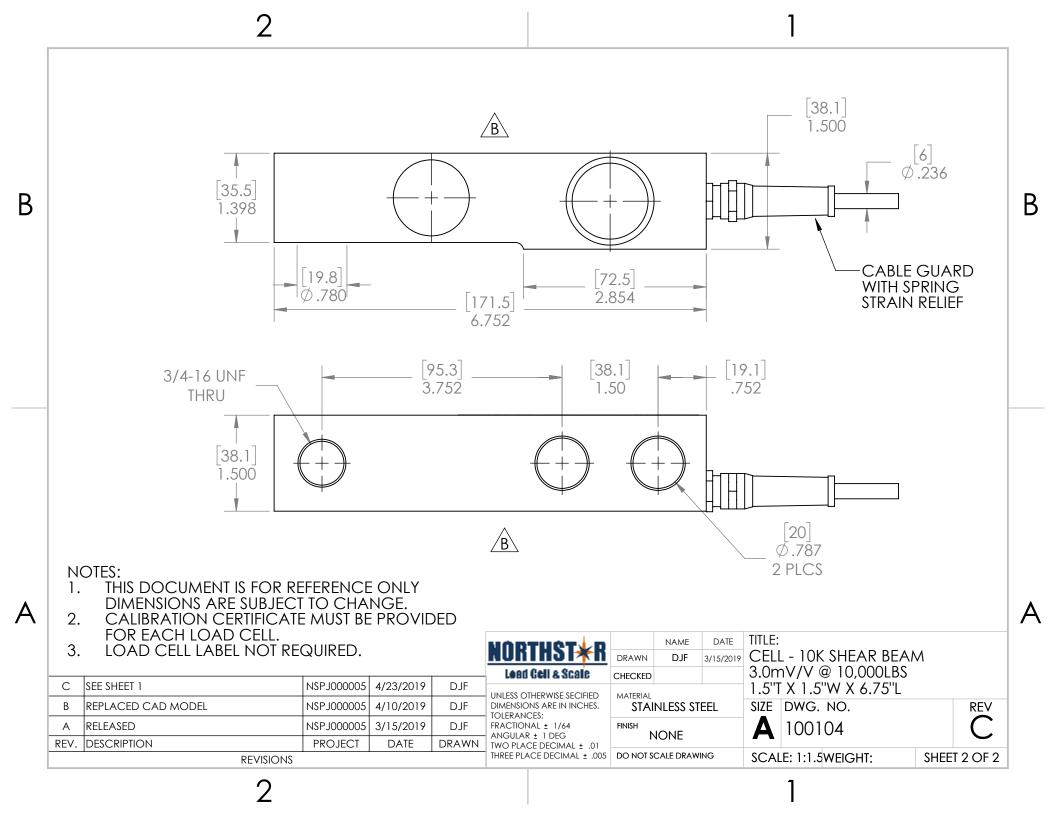

|      |                      |                            |                      |       | NORTHST*R                                              |                             | NAME  | DATE      | TITLE: |                                        |        |     |
|------|----------------------|----------------------------|----------------------|-------|--------------------------------------------------------|-----------------------------|-------|-----------|--------|----------------------------------------|--------|-----|
|      |                      |                            |                      |       |                                                        | DRAWN                       | DJF   | 3/15/2019 |        | L - 10K SHEAR BEAN                     | $\sim$ |     |
| C    | ADDED LABEL TO MODEL | NSPJ000005                 | 4/23/2019            | DJF   | Load Gell & Scale                                      | CHECKED                     |       |           |        | nV/V @ 10,000LBS<br>[ X 1.5"W X 6.75"L |        |     |
| В    | REPLACED CAD MODEL   | NSPJ000005                 | 4/10/2019            | DJF   | UNLESS OTHERWISE SECIFIED<br>DIMENSIONS ARE IN INCHES. | MATERIAL<br>STAINLESS STEEL |       |           |        | DWG. NO.                               |        | REV |
| A    | RELEASED             | NSPJ000005                 | 3/15/2019            | DJF   | FRACTIONAL ± 1/64                                      | FINISH                      |       | Δ         | 100104 |                                        | $\cap$ |     |
| REV. | DESCRIPTION          | PROJECT                    | DATE                 | DRAWN | ANGULAR ± 1 DEG<br>TWO PLACE DECIMAL ± .01             | NONE                        |       |           |        |                                        |        |     |
|      | REVISIONS            | THREE PLACE DECIMAL ± .005 | DO NOT SCALE DRAWING |       | SCAL                                                   | le: 1:1.5weight:            | SHEET | [ 1 OF 2  |        |                                        |        |     |